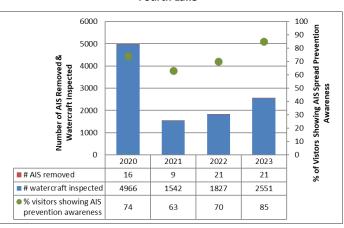

### Fourth Lake & Rocky Mountain Decon

AlS intercepted: 31
Boats inspected: 2,837
Number of visitors: 6,791
Boats failing inspection: 1.6%
Decontaminations performed: 208

Dates of operation: May 26 - October 9

Total number of days covered: Fourth Lake 107

Rocky Mt Decon 81

Weekly coverage: 5 days

Visitors showing spread prevention awareness: 86% Number of previously visited waterways: Fourth Lake 82

Rocky Mountain 54

Boats observed at launch, including those not inspected. PWC=personal watercraft, SUP=stand-up paddleboard, Wind=windsurfer.

| •                      | total #  | total # organisms found |         | total    | # boats   | # boats | # of  | % of inspected | % of inspected |             |  |
|------------------------|----------|-------------------------|---------|----------|-----------|---------|-------|----------------|----------------|-------------|--|
|                        | visitors | entering                | leaving | roadside | organisms | dirty   | w/AIS | inspections    | boats dirty    | boats w/AIS |  |
| Fourth Lake DEC Launch | 6222     | 39                      | 13      | 0        | 52        | 36      | 16    | 2551           | 1.4%           | 0.6%        |  |
| Rocky Mountain Decon   | 569      | 0                       | 0       | 19       | 19        | 10      | 7     | 286            | 3.5%           | 2.4%        |  |
| total                  | 6791     | 39                      | 13      | 19       | 71        | 46      | 23    | 2837           | 1.6%           | 0.8%        |  |

|                          |              | Organism Type |      |      |      |      |      |     |     | total | % of inspected |  |
|--------------------------|--------------|---------------|------|------|------|------|------|-----|-----|-------|----------------|--|
| Organisms Removed        | Non-invasive | BN*           | CLP* | HYD* | EWM* | VLM* | SWF* | WC* | ZM* | # AIS | boats w/AIS    |  |
| Fourth Lake DEC Launch   | 31           | 0             | 4    | 0    | 8    | 3    | 0    | 3   | 3   | 21    | 0.6%           |  |
| percentage of total orgs | 60%          | 0%            | 8%   | 0%   | 15%  | 6%   | 0%   | 6%  | 6%  |       |                |  |
| Rocky Mountain Decon     | 9            | 0             | 2    | 0    | 5    | 0    | 0    | 0   | 3   | 10    | 2.4%           |  |
| percentage of total orgs | 47%          | 0%            | 11%  | 0%   | 26%  | 0%   | 0%   | 0%  | 16% |       |                |  |
| total                    | 40           | 0             | 6    | 0    | 13   | 3    | 0    | 3   | 6   | 31    | 0.8%           |  |
| percentage of total orgs | 56%          | 0%            | 8%   | 0%   | 18%  | 4%   | 0%   | 4%  | 8%  |       |                |  |