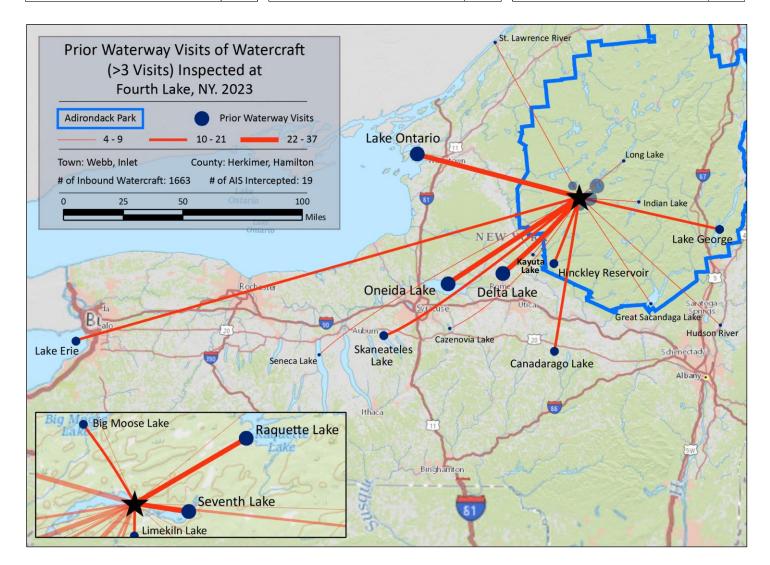

### **Fourth Lake**

| Previous Waterways for Launching Boats | # visits |
|----------------------------------------|----------|
| NONE                                   | 931      |
| SAME LAKE - PREVIOUS VISIT             | 301      |
| Oneida Lake                            | 37       |
| NOT ASKED                              | 31       |
| Raquette Lake                          | 29       |
| Delta Lake                             | 24       |
| Lake Ontario                           | 24       |
| Seventh Lake                           | 22       |
| UNKNOWN (boater doesn't know)          | 18       |
| Big Moose Lake                         | 17       |
| Canadarago Lake                        | 13       |
| Hinckley Reservoir                     | 13       |
| Lake Erie                              | 12       |
| Lake George                            | 12       |
| Limekiln Lake                          | 10       |
| Skaneateles Lake                       | 10       |
| Otter Lake (Oneida County)             | 8        |
| RENTAL                                 | 8        |
| Hudson River                           | 7        |
| Indian Lake (Hamilton County)          | 7        |
| Great Sacandaga Lake                   | 6        |
| Kayuta Lake (Oneida County)            | 6        |
| REFUSED TO ANSWER                      | 6        |
| Long Lake                              | 5        |
| St. Lawrence River                     | 5        |
| Cazenovia Lake                         | 4        |
| Seneca Lake                            | 4        |
| Brant Lake                             | 3        |
| Conesus Lake                           | 3        |
| Erie Canal                             | 3        |

| Previous Waterways for Launching Boats | # visits |
|----------------------------------------|----------|
| Otisco Lake                            | 3        |
| Owasco Lake                            | 3        |
| Tupper Lake                            | 3        |
| Canandaigua Lake                       | 2        |
| Cayuga Lake                            | 2        |
| Cayuta Lake (Schuyler County)          |          |
| DeRuyter Reservoir (Madison/Onondaga)  | 2        |
| Eighth Lake                            | 2        |
| Irondequoit Bay (Monroe County)        | 2        |
| Keuka Lake                             | 2        |
| Lake Flower                            | 2        |
| Lake Pleasant                          | 2        |
| Moose River, NY                        | 2        |
| Niagara River, NY                      | 2        |
| Onondaga Lake                          | 2        |
| Otsego Lake                            | 2        |
| Otter Lake (Cayuga County)             | 2        |
| Perch Pond (Essex County)              | 2        |
| Salmon River Reservoir (Oneida County) | 2        |
| Seneca River                           | 2        |
| Silver Lake (Wyoming County)           | 2        |
| Arnold Lake (Otsego County)            | 1        |
| Atlantic Ocean                         | 1        |
| Beaver Lake (Hamilton County)          | 1        |
| Black River, NY                        | 1        |
| Brantingham Lake (Lewis County)        | 1        |
| Canada Lake                            | 1        |
| Candlewood Lake, Brookfield, CT        | 1        |
| Caroga Lake                            | 1        |
| Cheat Lake, Eastern, WV                | 1        |

| Previous Waterways for Launching Boats | # visits |
|----------------------------------------|----------|
| Cranberry Lake                         | 1        |
| Eaton Reservoir (Madison County)       | 1        |
| Finger Lakes (unspecified)             | 1        |
| Henderson Lake (Essex County)          | 1        |
| Honeoye Lake                           | 1        |
| Honnedaga Lake (Herkimer County)       | 1        |
| Kasoag Lake (Oswego County)            | 1        |
| Lake Abanakee (Hamilton County)        | 1        |
| Lake Alice (Clinton County)            | 1        |
| Lake Anna, Louisa, VA                  | 1        |
| Lake Bonaparte                         | 1        |
| Lake Cochichewick, North Andover, MA   | 1        |
| Lake Harmony, Kidder Township, PA      | 1        |
| Lake Julian, Arden, NC                 | 1        |
| Lake Moraine (Madison County)          | 1        |
| Moss Lake (Herkimer County)            | 1        |
| North Pond (Oswego County)             | 1        |
| North Sandy Pond (Jefferson County)    | 1        |
| Piseco Lake                            | 1        |
| Potomac River                          | 1        |
| Raquette River, NY                     | 1        |
| Raystown Lake, Juniata Township, PA    | 1        |
| Rollins Pond                           | 1        |
| Rushford Lake (Allegany County)        | 1        |
| Salmon River, NY                       | 1        |
| Saratoga Lake                          | 1        |
| Soft Maple Reservoir (Lewis County)    | 1        |
| Stockbridge Bowl, Stockbridge, MA      | 1        |
| Unspecified Private Owned              | 1        |
| Whitney Lake (Hamilton County)         | 1        |
| Total                                  | 1663     |