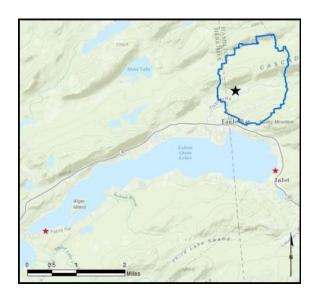

### Fourth Lake & Rocky Mountain Decon

AlS intercepted: 31
Boats inspected: 2,837
Number of visitors: 6,791
Boats failing inspection: 1.6%
Decontaminations performed: 208

Dates of operation: May 26 - October 9

AIS present in waterbody: variable-leaf milfoil

Stewardship history: 2011 - present

Partnership: Fulton Chain of Lakes Association

|                           | Boat Type |       |      |       |       |     |       |      |      |      | total #           | total #         |
|---------------------------|-----------|-------|------|-------|-------|-----|-------|------|------|------|-------------------|-----------------|
| Watercraft                | Barge     | Canoe | Dock | Kayak | Motor | PWC | Row   | Sail | SUP  | Wind | boats<br>observed | boats inspected |
| Fourth Lake DEC Launch    | 3         | 12    | 4    | 139   | 1936  | 468 | 1     | 21   | 4    | 0    | 2588              | 2551            |
| percentage of total boats | 0.1%      | 0.5%  | 0.2% | 5%    | 75%   | 18% | 0.04% | 1%   | 0.2% | 0%   | 100%              | 99%             |
| Rocky Mountain Decon      | 0         | 10    | 0    | 31    | 212   | 31  | 0     | 2    | 0    | 0    | 286               | 286             |
| percentage of total boats | 0%        | 3%    | 0%   | 11%   | 74%   | 11% | 0%    | 1%   | 0%   | 0%   | 100%              | 100%            |
| total                     | 3         | 22    | 4    | 170   | 2148  | 499 | 1     | 23   | 4    | 0    | 2874              | 2837            |
| percentage of total boats | 0.1%      | 1%    | 0.1% | 6%    | 75%   | 17% | 0.03% | 1%   | 0.1% | 0%   | 100%              | 99%             |