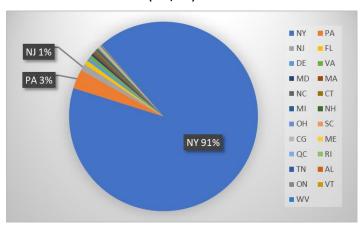

### **Fourth Lake**

| Previous Waterways for Launching Boats | # visits |
|----------------------------------------|----------|
| NONE                                   | 931      |
| SAME LAKE - PREVIOUS VISIT             | 301      |
| Oneida Lake                            | 37       |
| NOT ASKED                              | 31       |
| Raquette Lake                          | 29       |
| Delta Lake                             | 24       |
| Lake Ontario                           | 24       |
| Seventh Lake                           | 22       |
| UNKNOWN (boater doesn't know)          | 18       |
| Big Moose Lake                         | 17       |
| Canadarago Lake                        | 13       |
| Hinckley Reservoir                     | 13       |
| Lake Erie                              | 12       |
| Lake George                            | 12       |
| Limekiln Lake                          | 10       |
| Skaneateles Lake                       | 10       |
| Otter Lake (Oneida County)             | 8        |
| RENTAL                                 | 8        |
| Hudson River                           | 7        |
| Indian Lake (Hamilton County)          | 7        |
| Great Sacandaga Lake                   | 6        |
| Kayuta Lake (Oneida County)            | 6        |
| REFUSED TO ANSWER                      | 6        |
| Long Lake                              | 5        |
| St. Lawrence River                     | 5        |
| Cazenovia Lake                         | 4        |
| Seneca Lake                            | 4        |
| Brant Lake                             | 3        |
| Conesus Lake                           | 3        |
| Erie Canal                             | 3        |

| Previous Waterways for Launching Boats | # visits |
|----------------------------------------|----------|
| Otisco Lake                            | 3        |
| Owasco Lake                            | 3        |
| Tupper Lake                            | 3        |
| Canandaigua Lake                       | 2        |
| Cayuga Lake                            | 2        |
| Cayuta Lake (Schuyler County)          |          |
| DeRuyter Reservoir (Madison/Onondaga)  | 2        |
| Eighth Lake                            | 2        |
| Irondequoit Bay (Monroe County)        | 2        |
| Keuka Lake                             | 2        |
| Lake Flower                            | 2        |
| Lake Pleasant                          | 2        |
| Moose River, NY                        | 2        |
| Niagara River, NY                      | 2        |
| Onondaga Lake                          | 2        |
| Otsego Lake                            | 2        |
| Otter Lake (Cayuga County)             | 2        |
| Perch Pond (Essex County)              | 2        |
| Salmon River Reservoir (Oneida County) | 2        |
| Seneca River                           | 2        |
| Silver Lake (Wyoming County)           | 2        |
| Arnold Lake (Otsego County)            | 1        |
| Atlantic Ocean                         | 1        |
| Beaver Lake (Hamilton County)          | 1        |
| Black River, NY                        | 1        |
| Brantingham Lake (Lewis County)        | 1        |
| Canada Lake                            | 1        |
| Candlewood Lake, Brookfield, CT        | 1        |
| Caroga Lake                            | 1        |
| Cheat Lake, Eastern, WV                | 1        |

| Previous Waterways for Launching Boats | # visits |
|----------------------------------------|----------|
| Cranberry Lake                         | 1        |
| Eaton Reservoir (Madison County)       | 1        |
| Finger Lakes (unspecified)             | 1        |
| Henderson Lake (Essex County)          | 1        |
| Honeoye Lake                           | 1        |
| Honnedaga Lake (Herkimer County)       | 1        |
| Kasoag Lake (Oswego County)            | 1        |
| Lake Abanakee (Hamilton County)        | 1        |
| Lake Alice (Clinton County)            | 1        |
| Lake Anna, Louisa, VA                  | 1        |
| Lake Bonaparte                         | 1        |
| Lake Cochichewick, North Andover, MA   | 1        |
| Lake Harmony, Kidder Township, PA      | 1        |
| Lake Julian, Arden, NC                 | 1        |
| Lake Moraine (Madison County)          | 1        |
| Moss Lake (Herkimer County)            | 1        |
| North Pond (Oswego County)             | 1        |
| North Sandy Pond (Jefferson County)    | 1        |
| Piseco Lake                            | 1        |
| Potomac River                          | 1        |
| Raquette River, NY                     | 1        |
| Raystown Lake, Juniata Township, PA    | 1        |
| Rollins Pond                           | 1        |
| Rushford Lake (Allegany County)        | 1        |
| Salmon River, NY                       | 1        |
| Saratoga Lake                          | 1        |
| Soft Maple Reservoir (Lewis County)    | 1        |
| Stockbridge Bowl, Stockbridge, MA      | 1        |
| Unspecified Private Owned              | 1        |
| Whitney Lake (Hamilton County)         | 1        |
| Total                                  | 1663     |