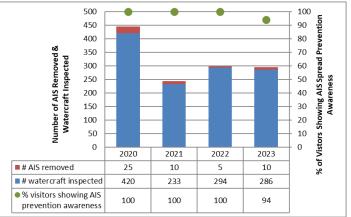

### Fourth Lake & Rocky Mountain Decon

AlS intercepted: 31
Boats inspected: 2,837
Number of visitors: 6,791
Boats failing inspection: 1.6%
Decontaminations performed: 208

Dates of operation: May 26 - October 9

Total number of days covered: Fourth Lake 107

Rocky Mt Decon 81

Weekly coverage: 5 days

Visitors showing spread prevention awareness: 86% Number of previously visited waterways: Fourth Lake 82

Rocky Mountain 54

AIS present in waterbody: variable-leaf milfoil

Stewardship history: 2011 - present

Partnership: Fulton Chain of Lakes Association

|                           | Boat Type |       |      |       |       |     |       |      |      |      | total #           | total #         |
|---------------------------|-----------|-------|------|-------|-------|-----|-------|------|------|------|-------------------|-----------------|
| Watercraft                | Barge     | Canoe | Dock | Kayak | Motor | PWC | Row   | Sail | SUP  | Wind | boats<br>observed | boats inspected |
| Fourth Lake DEC Launch    | 3         | 12    | 4    | 139   | 1936  | 468 | 1     | 21   | 4    | 0    | 2588              | 2551            |
| percentage of total boats | 0.1%      | 0.5%  | 0.2% | 5%    | 75%   | 18% | 0.04% | 1%   | 0.2% | 0%   | 100%              | 99%             |
| Rocky Mountain Decon      | 0         | 10    | 0    | 31    | 212   | 31  | 0     | 2    | 0    | 0    | 286               | 286             |
| percentage of total boats | 0%        | 3%    | 0%   | 11%   | 74%   | 11% | 0%    | 1%   | 0%   | 0%   | 100%              | 100%            |
| total                     | 3         | 22    | 4    | 170   | 2148  | 499 | 1     | 23   | 4    | 0    | 2874              | 2837            |
| percentage of total boats | 0.1%      | 1%    | 0.1% | 6%    | 75%   | 17% | 0.03% | 1%   | 0.1% | 0%   | 100%              | 99%             |

Boats observed at launch, including those not inspected. PWC=personal watercraft, SUP=stand-up paddleboard, Wind=windsurfer.

| •                      | total #  | total # organisms found |         | total    | # boats   | # boats | # of  | % of inspected | % of inspected |             |  |
|------------------------|----------|-------------------------|---------|----------|-----------|---------|-------|----------------|----------------|-------------|--|
|                        | visitors | entering                | leaving | roadside | organisms | dirty   | w/AIS | inspections    | boats dirty    | boats w/AIS |  |
| Fourth Lake DEC Launch | 6222     | 39                      | 13      | 0        | 52        | 36      | 16    | 2551           | 1.4%           | 0.6%        |  |
| Rocky Mountain Decon   | 569      | 0                       | 0       | 19       | 19        | 10      | 7     | 286            | 3.5%           | 2.4%        |  |
| total                  | 6791     | 39                      | 13      | 19       | 71        | 46      | 23    | 2837           | 1.6%           | 0.8%        |  |

|                          |              | Organism Type |      |      |      |      |      |     |     | total | % of inspected |  |
|--------------------------|--------------|---------------|------|------|------|------|------|-----|-----|-------|----------------|--|
| Organisms Removed        | Non-invasive | BN*           | CLP* | HYD* | EWM* | VLM* | SWF* | WC* | ZM* | # AIS | boats w/AIS    |  |
| Fourth Lake DEC Launch   | 31           | 0             | 4    | 0    | 8    | 3    | 0    | 3   | 3   | 21    | 0.6%           |  |
| percentage of total orgs | 60%          | 0%            | 8%   | 0%   | 15%  | 6%   | 0%   | 6%  | 6%  |       |                |  |
| Rocky Mountain Decon     | 9            | 0             | 2    | 0    | 5    | 0    | 0    | 0   | 3   | 10    | 2.4%           |  |
| percentage of total orgs | 47%          | 0%            | 11%  | 0%   | 26%  | 0%   | 0%   | 0%  | 16% |       |                |  |
| total                    | 40           | 0             | 6    | 0    | 13   | 3    | 0    | 3   | 6   | 31    | 0.8%           |  |
| percentage of total orgs | 56%          | 0%            | 8%   | 0%   | 18%  | 4%   | 0%   | 4%  | 8%  |       |                |  |