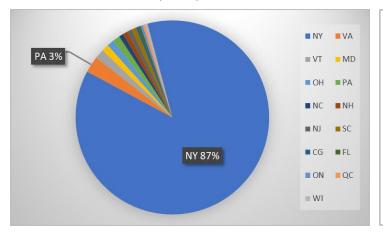

### **Rocky Mountain Decon**

| Previous Waterways for Launching Boats | # visits |
|----------------------------------------|----------|
| NONE                                   | 100      |
| Fourth Lake                            | 59       |
| Delta Lake                             | 9        |
| Raquette Lake                          | 9        |
| Seventh Lake                           | 9        |
| Oneida Lake                            | 7        |
| First Lake                             | 6        |
| Lake Ontario                           | 5        |
| Niagara River, NY                      | 5        |
| Canandaigua Lake                       | 4        |
| Great Sacandaga Lake                   | 4        |
| St. Lawrence River                     | 4        |
| Big Moose Lake                         | 3        |
| Lake Erie                              | 3        |
| Snyder's Lake (Rensselaer County)      | 3        |
| Cayuga Lake                            | 2        |
| Conesus Lake                           | 2        |
| Erie Canal                             | 2        |
| Fish Creek Ponds                       | 2        |

| Previous Waterways for Launching Boats | # visits |
|----------------------------------------|----------|
| Forked Lake                            | 2        |
| Hinckley Reservoir                     | 2        |
| Kayuta Lake (Oneida County)            | 2        |
| Lake Flower                            | 2        |
| Moss Lake (Herkimer County)            | 2        |
| Otter Lake (Oneida County)             | 2        |
| Owasco Lake                            | 2        |
| Salmon River Reservoir (Oneida County) | 2        |
| Seneca Lake                            | 2        |
| Sixth Lake (Hamilton County)           | 2        |
| Twitchell Lake (Herkimer County)       | 2        |
| Black Lake (St Lawrence County)        | 1        |
| Blue Mountain Lake                     | 1        |
| Canadarago Lake                        | 1        |
| Cedar River Flow (Hamilton County)     | 1        |
| Chautauqua Lake (Chautauqua County)    | 1        |
| Cross Lake (Cayuga/Onondaga Counties)  | 1        |
| Eighth Lake                            | 1        |
| Fulton Chain of Lakes (unspecified)    | 1        |

| Previous Waterways for Launching Boats | # visits |
|----------------------------------------|----------|
| Gibbs Lake (Herkimer County)           | 1        |
| Harris Lake (Essex County)             | 1        |
| Honeoye Lake                           | 1        |
| Hudson River                           | 1        |
| Lake Durant (Hamilton County)          | 1        |
| Lake George                            | 1        |
| Limekiln Lake                          | 1        |
| Little Long Lake (Oneida County)       | 1        |
| Little Tupper Lake                     | 1        |
| Long Lake                              | 1        |
| Meacham Lake                           | 1        |
| Nicks Lake (Herkimer County)           | 1        |
| Oneida River, NY                       | 1        |
| Potomac River                          | 1        |
| Saratoga Lake                          | 1        |
| Schroon Lake                           | 1        |
| Skaneateles Lake                       | 1        |
| Sodus Bay (Wayne County)               | 1        |
| Total                                  | 286      |
|                                        |          |